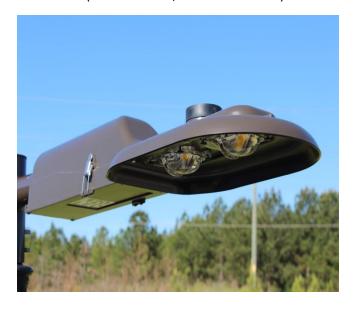

## **Small/ Medium**

Small - \$9.20 per month

Medium - \$12.75 per month

(Small - 1 COB, Medium - 2 COB)

## Large/X-Large

Large - \$14.30 per month

X-Large - \$16.10 per month

(Large - 3 COB, X-Large - 4 COB)