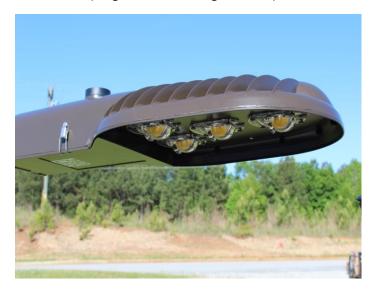

## **Small/ Medium**

Small - \$9.20 per month

Medium - \$12.75 per month

(Small - 1 COB, Medium - 2 COB)

## Large/X-Large

Large - \$14.30 per month

X-Large - \$16.10 per month

(Large - 3 COB, X-Large - 4 COB)